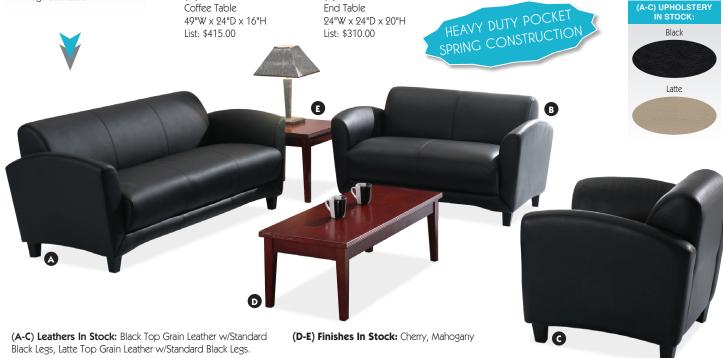

#### (D) ALPD102

Coffee Table 49"W x 24"D x 16"H List: \$415.00

#### (E) ALPD103

End Table 24"W x 24"D x 20"H List: \$310.00

# (A-C) UPHOLSTERY IN STOCK: