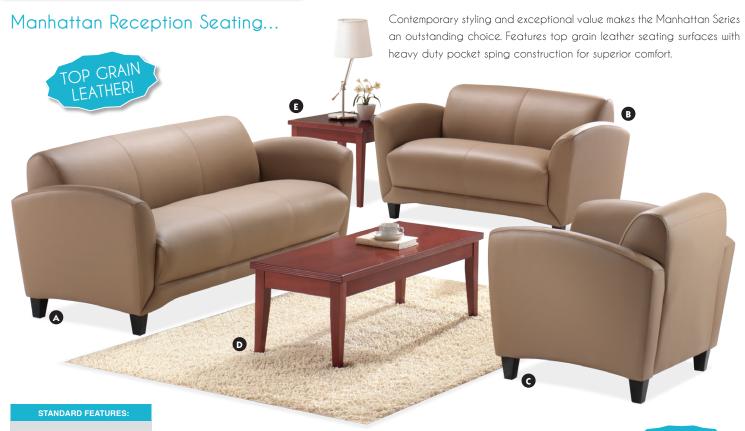

#### (A) 9883

Manhattan Sofa Overall: 74"W  $\times$  34"D  $\times$  32"H Seat: 61"W x 22"D x 191/2"H List: \$1,649.00

#### (D) ALPD102

Coffee Table 49"W x 24"D x 16"H List: \$415.00

#### (B) 9882

Manhattan Loveseat Overall: 56"W x 34"D x 32"H Seat: 43"W x 22"D x 191/2"H List: \$1,299.00

(C) 9881

List: \$899.00

Manhattan Club Chair

Overall: 35"W x 34"D x 32"H

Seat: 22"W x 22"D x 191/2"H

#### (E) ALPD103

End Table 24"W x 24"D x 20"H List: \$310.00