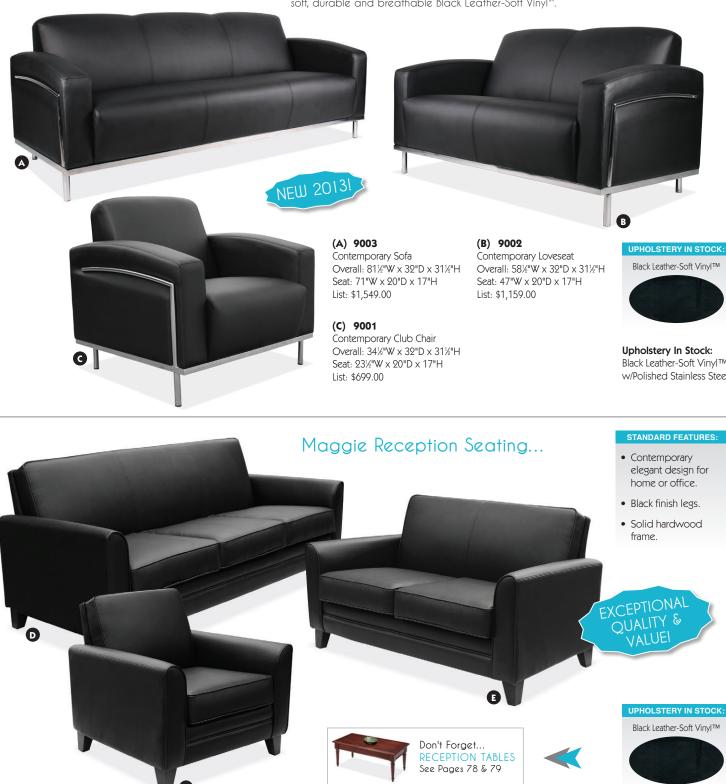

## Buena Vista Reception Seating...

Contemporary European design. Polished stainless steel frame. Upholstered with ultra soft, durable and breathable Black Leather-Soft Vinyl™.

(D) 2428001 Executive Sofa Overall: 79½"W x 34"D x 33"H Seat: 67½"W x 22"D x 18½"H List: \$1,369.00

(E) 2428002 **Executive Loveseat** Overall: 56"W x 34"D x 33"H Seat: 45"W x 22"D x 18½"H List: \$979.00

(F) 2428003 Executive Club Chair Overall: 34"W x 34"D x 33"H Seat: 22½"W x 22"D x 18½"H List: \$649.00